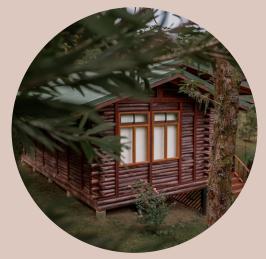

## 1 BEDROOM VIP CABIN

Our VIP mountain cabin is located at the top of the property featuring gorgeous views of the forest covered mountains. This cabin is spacious and secluded for extra privacy. It features 1 king sized bed a private deck, a fireplace for cozy nights as well as a soaking tub with beautiful views.

#### AMENITIES

- 1 King bed
- Private ensuite bathroom w. soaking tub
- Private furnished deck
- Fireplace
- Coffee station
- Gorgeous mountain views