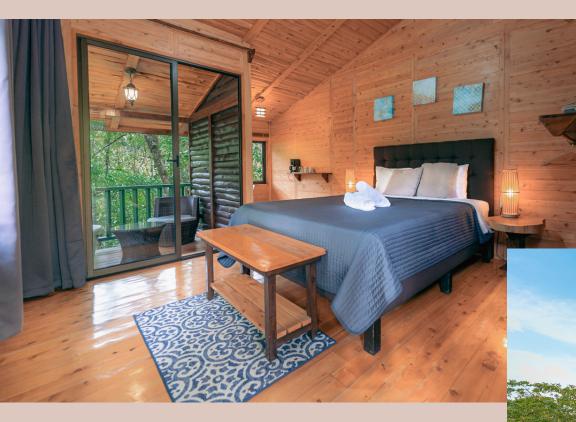

## 1 BEDROOM VIP CABIN

Our VIP mountain cabin is located at the top of the property featuring gorgeous views of the forest covered mountains. This cabin is spacious and secluded for extra privacy. It features 1 king sized bed a private deck, a fireplace for cozy nights as well as a soaking tub with beautiful views.

#### AMENITIES

- 1 King bed
- Private ensuite bathroom w. soaking tub
- Private furnished deck
- Fireplace
- Coffee station
- Gorgeous mountain views