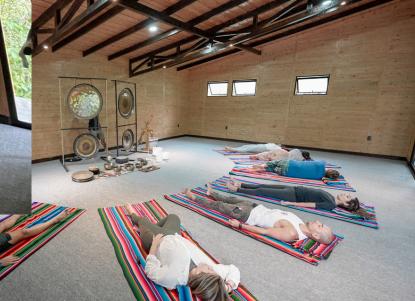

# THE TEMPLE

- 670 sq feet Yoga shala and space for sacred ceremonies
- 250 sq ft outdoor deck with views and sound of the river
- Beautiful zen garden with natural large rocks
- Surrounded by forest
- 1x Bathroom
- Perfect for yoga classes, breathwork, meditation, circles, cacao and ceremonies focused on inner work
- No wi-fi