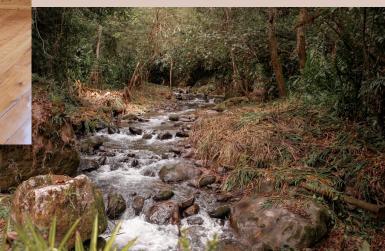

# PROPERTY HIGHLIGHTS

- 100 acres of regenerated forest, a combination of native species and pine forest
- Trails and paths around the property
- Many different gardens
- A river with private access
- 2 small bridges through the forest
- 2 different spots for bonfires
- Hummingbird heaven: over 20 different species of hummingbirds
- Possibilities of spotting wildlife such as coatis, agoutis, deer, wild pigs, kinkajous and more
- Access to miles of hiking paths outside the property (guided tours only) through forest and moutainlandscapes, incl. 2 different waterfalls