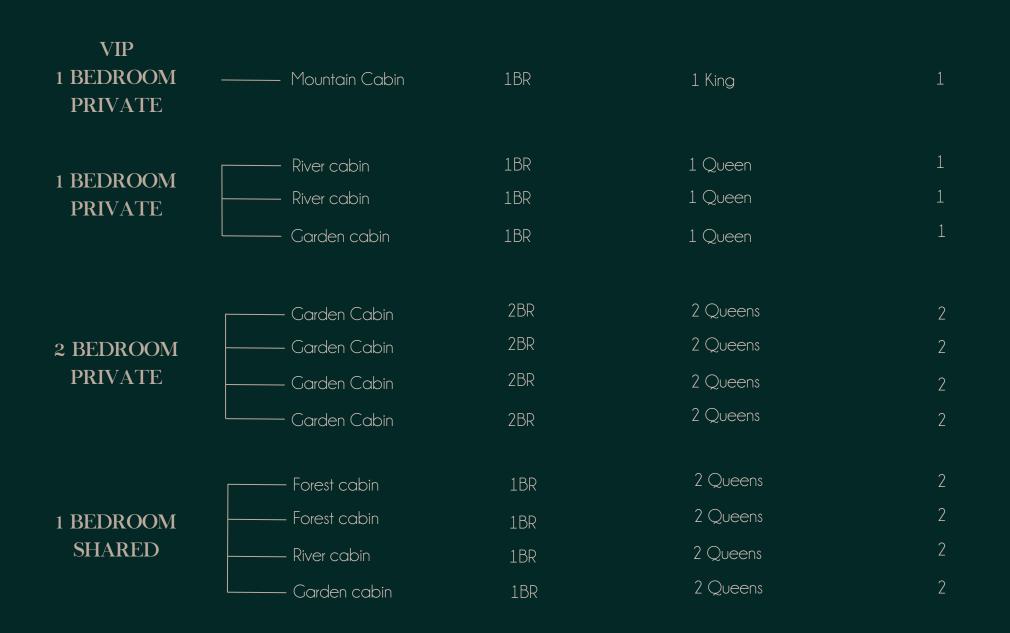

### PROPERTY MAP

| ACCOMMODATIONS | BEDROOMS | BED CONF. | GUEST CAPACITY |
|----------------|----------|-----------|----------------|
|----------------|----------|-----------|----------------|

## 1 BEDROOM VIP CABIN

Our VIP mountain cabin is located at the top of the property featuring gorgeous views of the forest covered mountains. This cabin is spacious and secluded for extra privacy. It features 1 king sized bed a private deck, a fireplace for cozy nights as well as a soaking tub with beautiful views.

## **1 BEDROOM PRIVATE CABINS**

## 2 BEDROOM SEMI-PRIVATE CABINS

## **1 BEDROOM SHARED CABINS**

The 1BR shared cabins feature a spacious bedroom with 2 queen beds and shared ensuite bathroom. They come with a furnished deck with forest/garden views, a writers desk and coffee station. These cabins are perfect for friends or 2 guests who want to have their own private bed but share a bedroom.