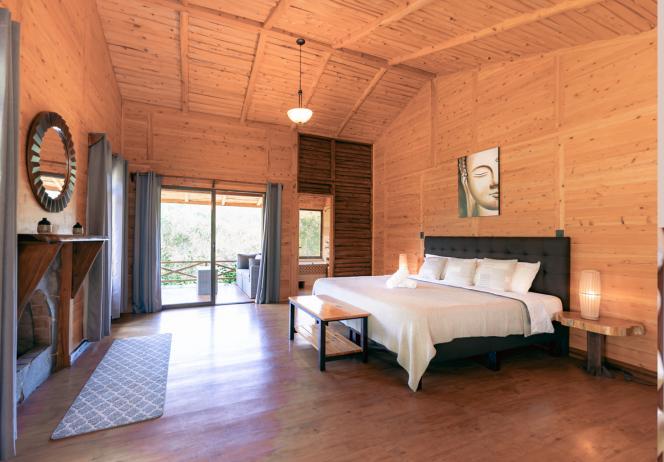

## 1 BEDROOM VIP CABIN

Our VIP mountain cabin is located at the top of the property featuring gorgeous views of the forest covered mountains. This cabin is spacious and secluded for extra privacy. It features 1 king sized bed a private deck, a fireplace for cozy nights as well as a soaking tub with beautiful views.

#### AMENITIES

- 1 King bed
- Private ensuite bathroom w. soaking tub
- Private furnished deck
- Fireplace
- Coffee station
- Gorgeous mountain views