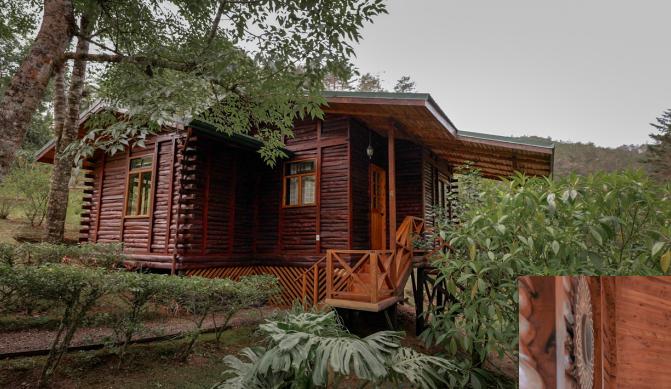

## 1 BEDROOM VIP CABIN

Our VIP mountain cabin is located at the top of the property featuring gorgeous views of the forest covered mountains. This cabin is spacious and secluded for extra privacy. It features 1 king sized bed a private deck, a fireplace for cozy nights as well as a soaking tub with beautiful views.

#### AMENITIES

- 1 King bed
- Private ensuite bathroom w. soaking tub
- Private furnished deck
- Fireplace
- Coffee station
- Gorgeous mountain views