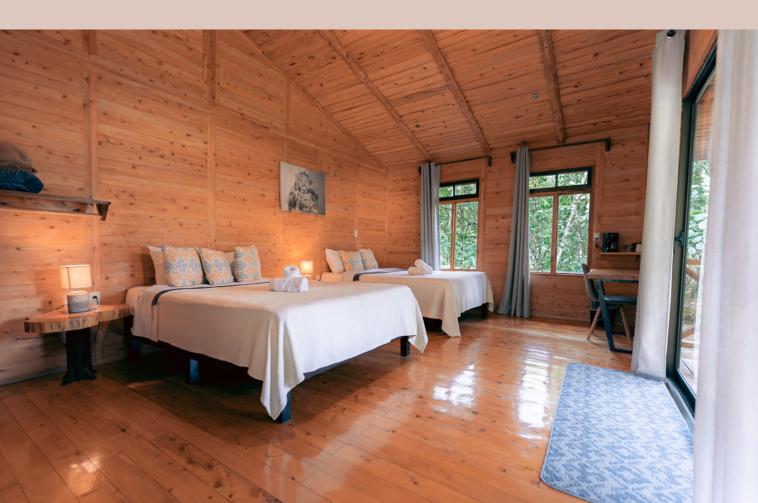

## **1 BEDROOM SHARED CABINS**

The 1BR shared cabins feature a spacious bedroom with 2 queen beds and shared ensuite bathroom. They come with a furnished deck with forest/garden views, a writers desk and coffee station. These cabins are perfect for friends or 2 guests who want to have their own private bed but share a bedroom.

#### AMENITIES

- 2 Queen sized beds
- Shared ensuite bathroom
- Furnished deck
- Writers desk and coffee station
- Forest or garden views