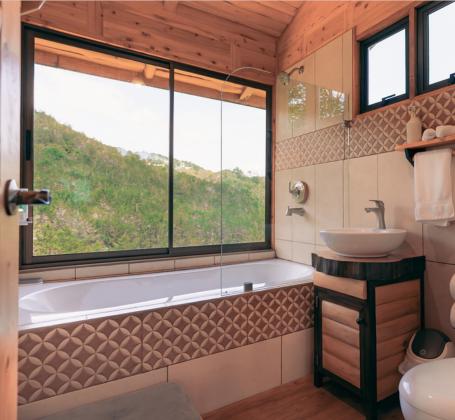

## 1 BEDROOM VIP CABIN

Our VIP mountain cabin is located at the top of the property featuring gorgeous views of the forest covered mountains. This cabin is spacious and secluded for extra privacy. It features 1 king sized bed a private deck, a fireplace for cozy nights as well as a soaking tub with beautiful views.

#### AMENITIES

- 1 King bed
- Private ensuite bathroom w. soaking tub
- Private furnished deck
- Fireplace
- Coffee station
- Gorgeous mountain views