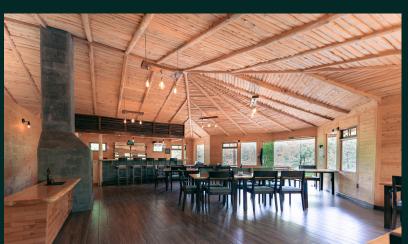

NITIES

- Private bedroom with queen sized bed
- Spacious living room
- Shared bathroom
- Large furnished deck
- Writers desk and coffee station
- Forest, garden or mountain views



## **1 BEDROOM SHARED CABINS**

The 1BR shared cabins feature a spacious bedroom with 2 queen beds and shared ensuite bathroom. They come with a furnished deck with forest/garden views, a writers desk and coffee station. These cabins are perfect for friends or 2 guests who want to have their own private bed but share a bedroom.





#### AMENITIES

- 2 Queen sized beds
- Shared ensuite bathroom
- Furnished deck
- Writers desk and coffee station
- Forest or garden views

### PROPERTY FACILITIES

COMMUNITY SPACE | THE HEART YOGA SHALA | THE TEMPLE

WORKSHOP | THE NEST



SPA | THE SANCTUARY



THE DINING SPACE



# THE TEMPLE



- 670 sq feet Yoga shala and space for sacred ceremonies
- 250 sq ft outdoor deck with views and sound of the river
- Beautiful zen garden with natural large rocks
- Surrounded by forest
- 1x Bathroom
- Perfect for yoga classes, breathwork, meditation, circles, cacao and ceremonies focused on inner work
- No wi-fi



## THE NEST



- 700 sq ft workshop and classroom space
- 160 sq ft outdoor deck with views of the forest
- Central location on the property
- 1x Bathroom
- 1x storage room
- Perfect for workshops, talks, circles, classroom style events, sound healing and ecstatic dance
  Wi-fi



### THE DINING SPACE



- 2x Bathrooms
- Wi-fi

# PROPERTY HIGHLIGHTS

- 100 acres of regenerated forest, a combination of native species and pine forest
- Trails and paths around t