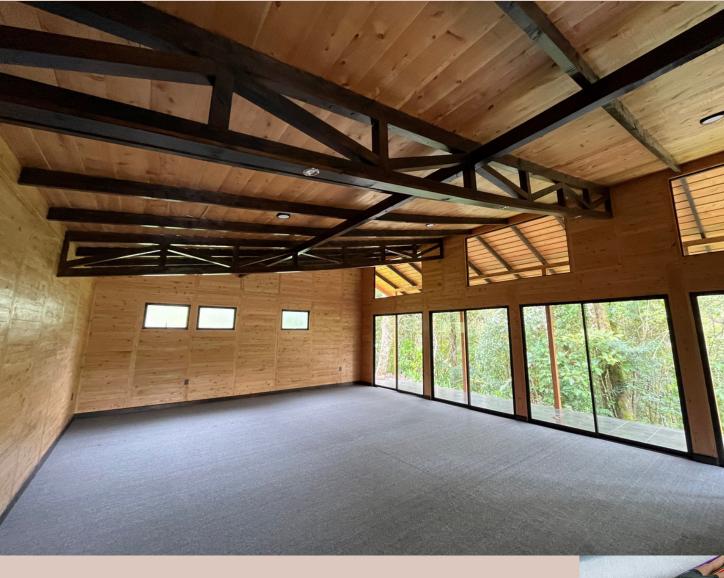

## THE NEST

- 700 sq ft workshop and classroom space
- 160 sq ft outdoor deck with views of the forest
- Central location on the property
- 1x Bathroom
- 1x storage room
- Perfect for workshops, talks, circles, classroom style events, sound healing and ecstatic dance
  Wi-fi