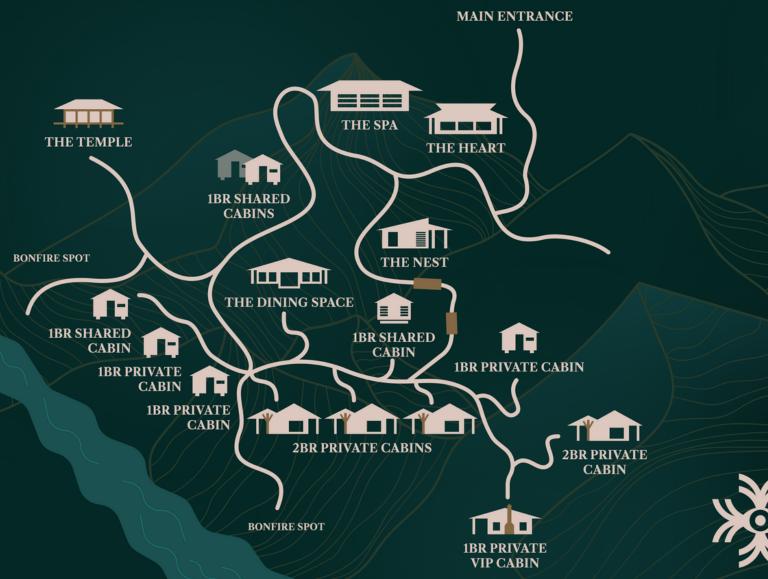

### PROPERTY MAP

| ACCOMMODATIONS | BEDROOMS | BED CONF. | GUEST CAPACITY |
|----------------|----------|-----------|----------------|
|----------------|----------|-----------|----------------|

### PROPERTY FACILITIES

COMMUNITY SPACE | THE HEART YOGA SHALA | THE TEMPLE

WORKSHOP | THE NEST

SPA | THE SANCTUARY

THE DINING SPACE