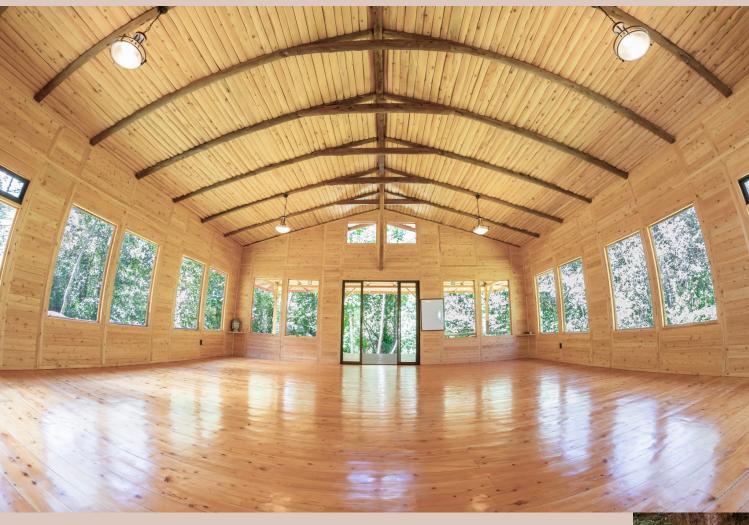

# THE TEMPLE

- 670 sq feet Yoga shala and space for sacred ceremonies
- 250 sq ft outdoor deck with views and sound of the river
- Beautiful zen garden with natural large rocks
- Surrounded by forest
- 1x Bathroom
- Perfect for yoga classes, breathwork, meditation, circles, cacao and ceremonies focused on inner work
- No wi-fi