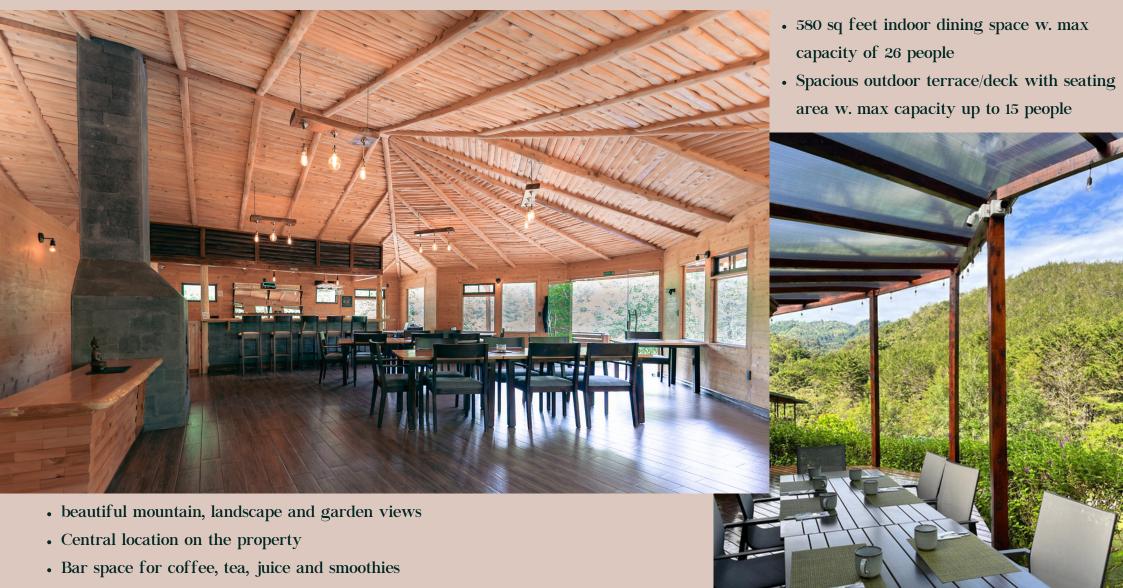

or garden views

### PROPERTY FACILITIES

COMMUNITY SPACE | THE HEART YOGA SHALA | THE TEMPLE

WORKSHOP | THE NEST



SPA | THE SANCTUARY



THE DINING SPACE



# THE TEMPLE



- 670 sq feet Yoga shala and space for sacred ceremonies
- 250 sq ft outdoor deck with views and sound of the river
- Beautiful zen garden with natural large rocks
- Surrounded by forest
- 1x Bathroom
- Perfect for yoga classes, breathwork, meditation, circles, cacao and ceremonies focused on inner work
- No wi-fi



## THE NEST



- 700 sq ft workshop and classroom space
- 160 sq ft outdoor deck with views of the forest
- Central location on the property
- 1x Bathroom
- 1x storage room
- Perfect for workshops, talks, circles, classroom style events, sound healing and ecstatic dance
  Wi-fi



### THE DINING SPACE



- 2x Bathrooms
- Wi-fi

# PROPERTY HIGHLIGHTS

- 100 acres of regenerated forest, a combination of native species and pine forest
- Trails and paths around the property
- Many different gardens
- A river with private access
- 2 small bridges through the forest
- 2 different spots for bonfires
- Hummingbird heaven: over 20 different species of hummingbirds
- Possibilities of spotting wildlife such as coatis, agoutis, deer, wild pigs, kinkajous and more
- Access to miles of hiking paths outside the property (guided tours only) through forest and moutainlandscapes, incl. 2 different waterfalls



### **RETREAT EXPERIENCES**

YOGA



CACAO CEREMONY







ECSTATIC DANCE



CONSCIOUS DEVELOPMENT



FOREST & WATERFALL HIKE



### **RETREAT EXCURSIONS**



#### NATURAL HOT SPRINGS

Enjoy beauti