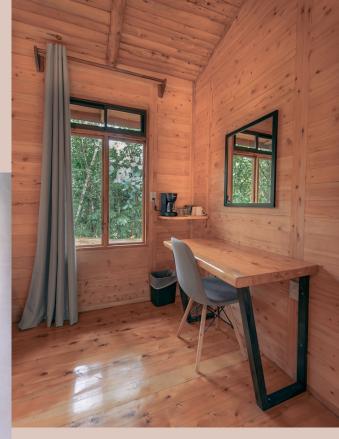

### AMENITIES

- Queen size bed
- Private ensuite bathroom
- Private furnished deck
- Writers desk and coffee station
- Forest or garden views

Our 1BR private cabins feature 1 queen bed and private ensuite bathroom. Two of the cabins are located close to the river so you can hear the soothing sounds of the water flowing by. The third cabin has a beautiful garden view and extra privacy. These cabins are perfect for solo guests who want privacy.