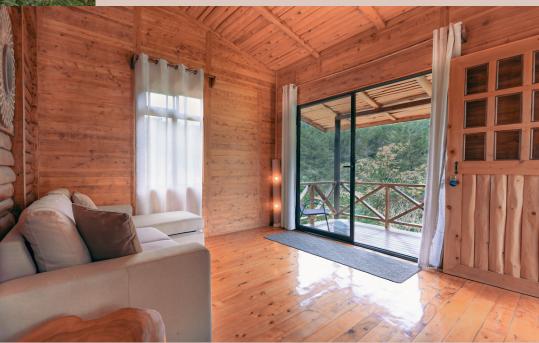

### AMENITIES

- Queen size bed
- Private ensuite bathroom
- Private furnished deck
- Writers desk and coffee station
- Forest or garden views

Our 1BR private cabins feature 1 queen bed and private ensuite bathroom. Two of the cabins are located close to the river so you can hear the soothing sounds of the water flowing by. The third cabin has a beautiful garden view and extra privacy. These cabins are perfect for solo guests who want privacy.