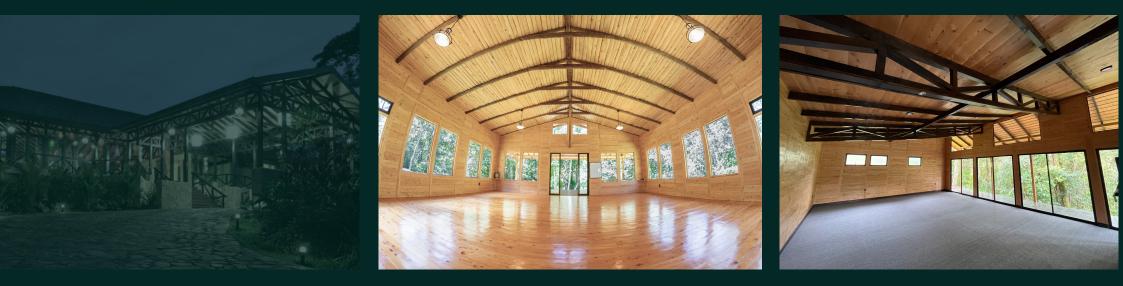

# THE TEMPLE

- 670 sq feet Yoga shala and space for sacred ceremonies
- 250 sq ft outdoor deck with views and sound of the river
- Beautiful zen garden with natural large rocks
- Surrounded by forest
- 1x Bathroom
- Perfect for yoga classes, breathwork, meditation, circles, cacao and ceremonies focused on inner work
- No wi-fi

## THE NEST

- 700 sq ft workshop and classroom space
- 160 sq ft outdoor deck with views of the forest
- Central location on the property
- 1x Bathroom
- 1x storage room
- Perfect for workshops, talks, circles, classroom style events, sound healing and ecstatic dance
  Wi-fi